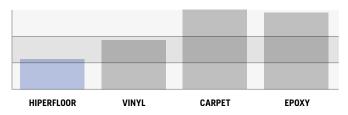

#### 15 YEAR LIFE CYCLE COST - INDEXED

#### **MAINTENANCE**

The HIPERFLOOR® system significantly increases durability and reduces life cycle manitenance costs. The absence of a surface coating reduces the costs traditionally associated with flooring installations.