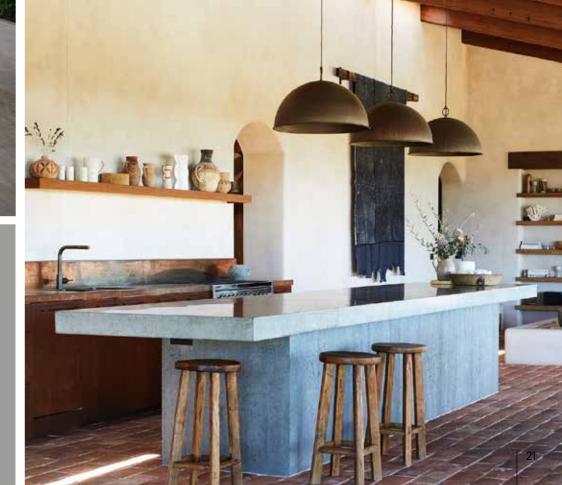

#### AFTER:

Glossy salt and pepper surface

Kitchen benchtop applications, in North NSW, Australia. Created by Keane Concrete Grinding & Polishing.

Honed Industrial finishes with matt gloss and high gloss shine and nil aggregate exposure.