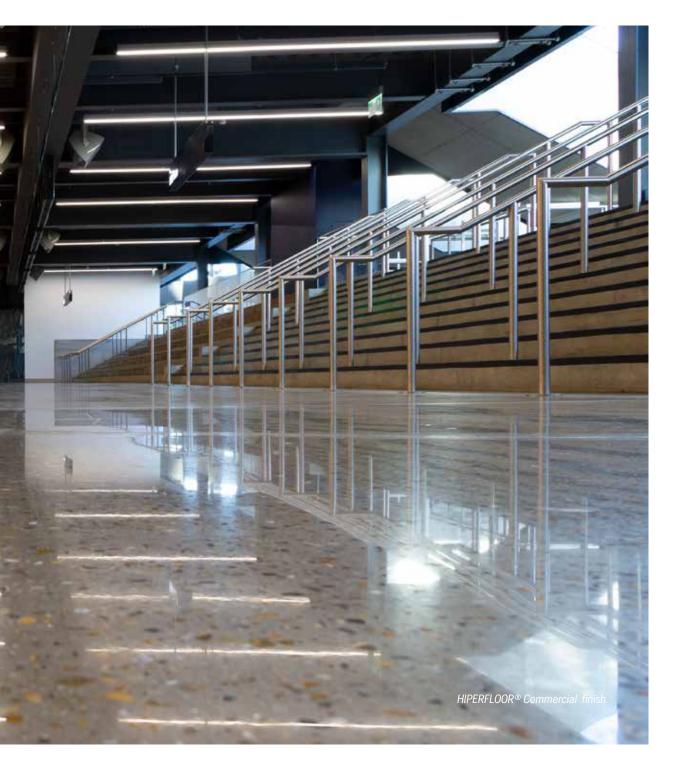

Burnished industrial finish with matt shine and nil aggregate exposure.

Mercedes Dealership in Melbourne, Australia. Created by Hipergrind Polished Concrete.

Commercial finish with satin gloss and semi exposed aggregate.