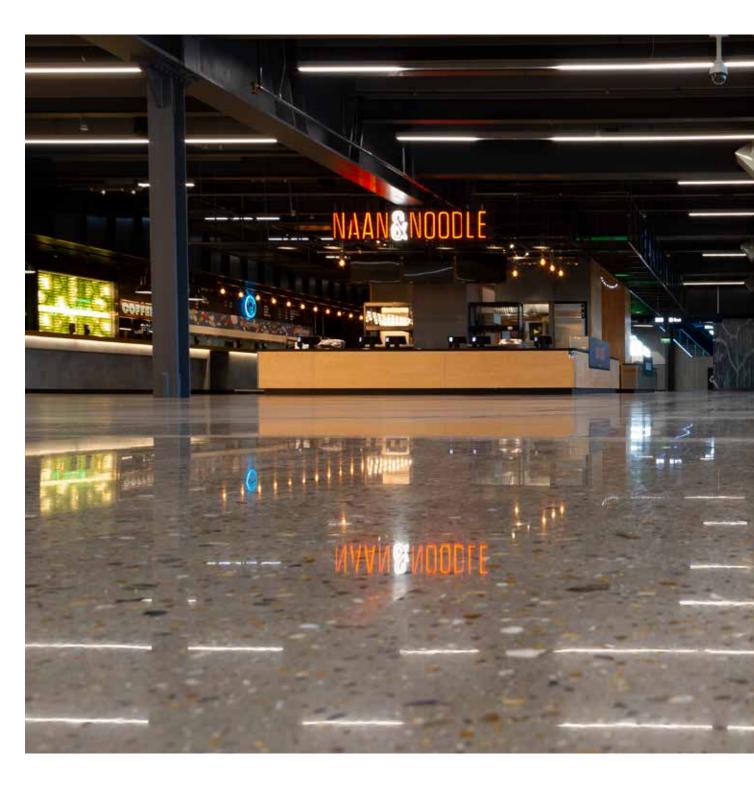

## UNDERSTANDING HIPERFLOOR® VARIATIONS

HIPERFLOOR® is available in three variations: **Industrial**, **Commercial** and **Premium**. Through a combination of exposure and shine, you can have your own unique surface. Here's how it works:

#### **AGGREGATE EXPOSURE**

Concrete is made up of cement and aggregate e.g. crushed stone, sand or gravel. The most effective polished concrete requires a surface to be flat and dense. Flattening the surface requires grinding, which exposes the aggregate beneath. You can achieve a minimal Industrial look of little to no-exposure, or a decorative, full-exposure look. The choice is yours.

#### **GLOSS AND SHINE**

The gloss or shine level of the concrete surface comes from the polishing process. Once flattened, the surface is then polished progressively to a level of shine determined by you. Starting from a course or large diamond grit size, subsequent passes are made over the concrete at finer grit sizes, producing a dull matt gloss up to a mirror-like reflective shine.