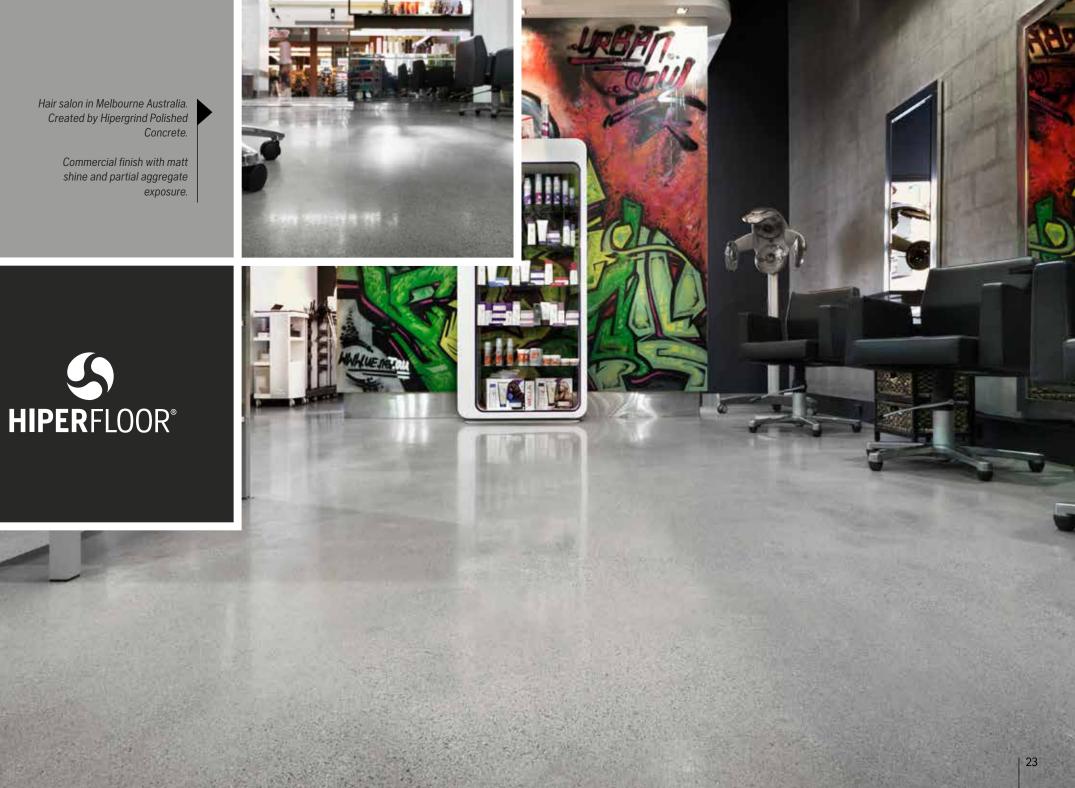

Commercial finish with matt shine and partial aggregate exposure.

Your Husqvarna® Accredited Contractor is:

HIPERFLOOR® is a complete concrete surface finishing system and a Husqvarna product brand. The HIPERFLOOR® system enhances the beauty, strength and abrasion resistance of the floor while reducing maintenance and costs. HIPERFLOOR™ can radically transform a broad range of new and old constructions. With HIPERFLOOR™, Husqvarna offers first-class results from a premium brand with premium service.