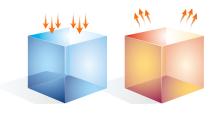

#### THERMAL MASS

Concrete absorbs and draws heat away during the day, cooling the space. During the night, heat is dispersed maintaining a stable, natural temperature.

#### **ENERGY AND ATMOSPHERE**

The HIPERFLOOR® system significantly increases the project's energy efficiency by maintaining the positive thermal mass properties of the concrete. An exposed polished concrete floor reduces heating and cooling loads while reflecting natural light into the living space.