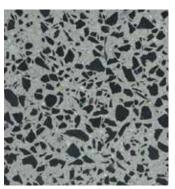

# SMART, UNIQUE PERSONAL

Concrete surface with no aggregate exposure.

Concrete surface with full aggregate exposure.

During the HIPERFLOOR® process, the surface is ground to reduce highpoints and imperfections

that came about during installation. Removing these top layers exposes the aggregate in the concrete mix underneath, allowing the design to be tailored to your needs.

Each polished concrete finish is unique, even for existing surfaces. The level of aggregate exposure and shine means old can be new again. In cases where the concrete is being specifically poured for your project, the mix can be personalised from colour to grade of concrete, as well as the aggregate mix. This is where you can determine aesthetic properties like a black concrete mix with white aggregate.