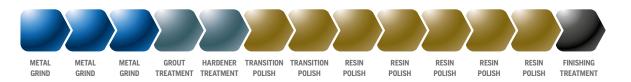

The HIPERFLOOR® process consists of up to 13 steps, depending on the desired finish.