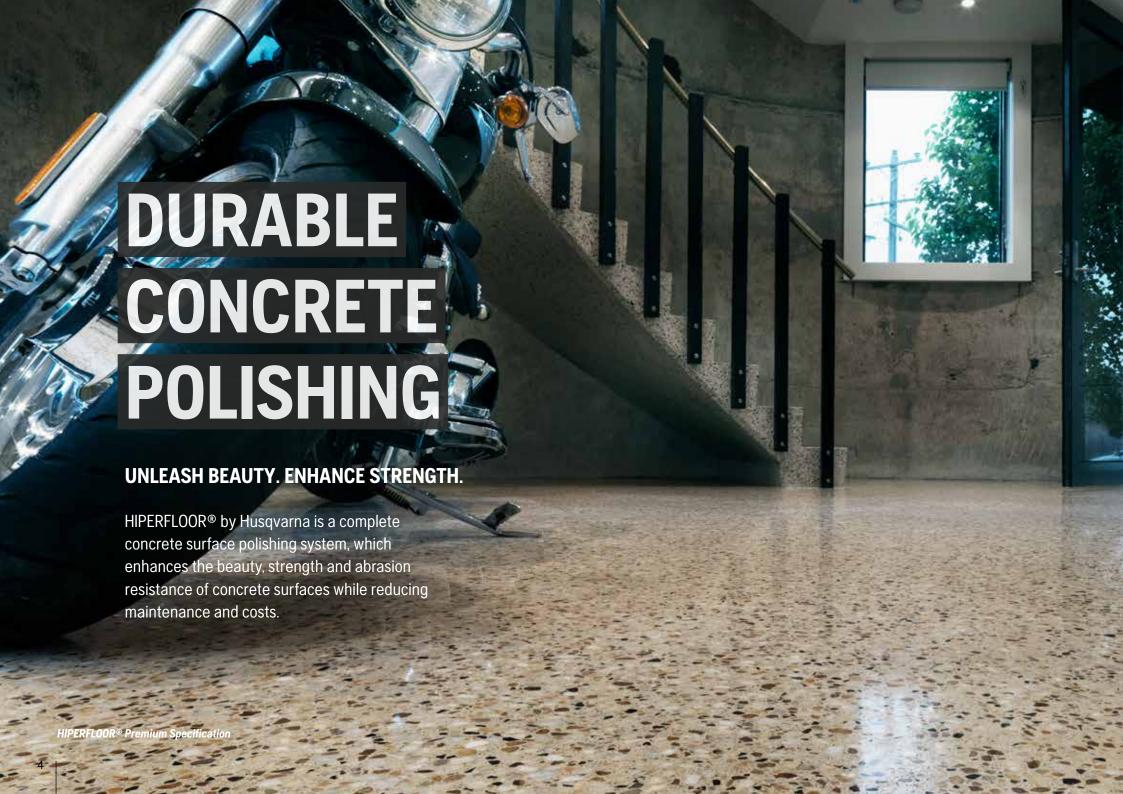

### **HIPERFLOOR® BY HUSQVARNA**

**DURABLE CONCRETE POLISHING** 

### HIPERFLOOR® BY HUSQVARNA

Concrete is one of the most durable surfaces known to man. By mechanically refining the surface through grinding, polishing and chemical treatment, we can bring the surface to a whole new level of beauty, functionality and strength.

With different specified processes, a flooring solution can be tailored to fit any requirement, be it aesthetic, flatness, gloss and price.

Only by using Husqvarna equipment, diamond tools and concrete chemicals, a polished concrete floor can truly be called - HIPERFLOOR®.

The HIPERFLOOR® process consists of up to 13 steps, depending on the desired finish.