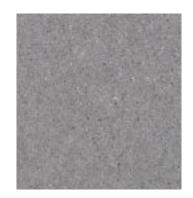

# SMART, UNIQUE PERSONAL

Concrete surface with no aggregate exposure.

Concrete surface with full aggregate exposure.

During the HIPERFLOOR® process, the surface is ground to reduce highpoints and imperfections

that came about during installation. Removing these top layers exposes the aggregate in the concrete mix underneath, allowing the design to be tailored to your needs.