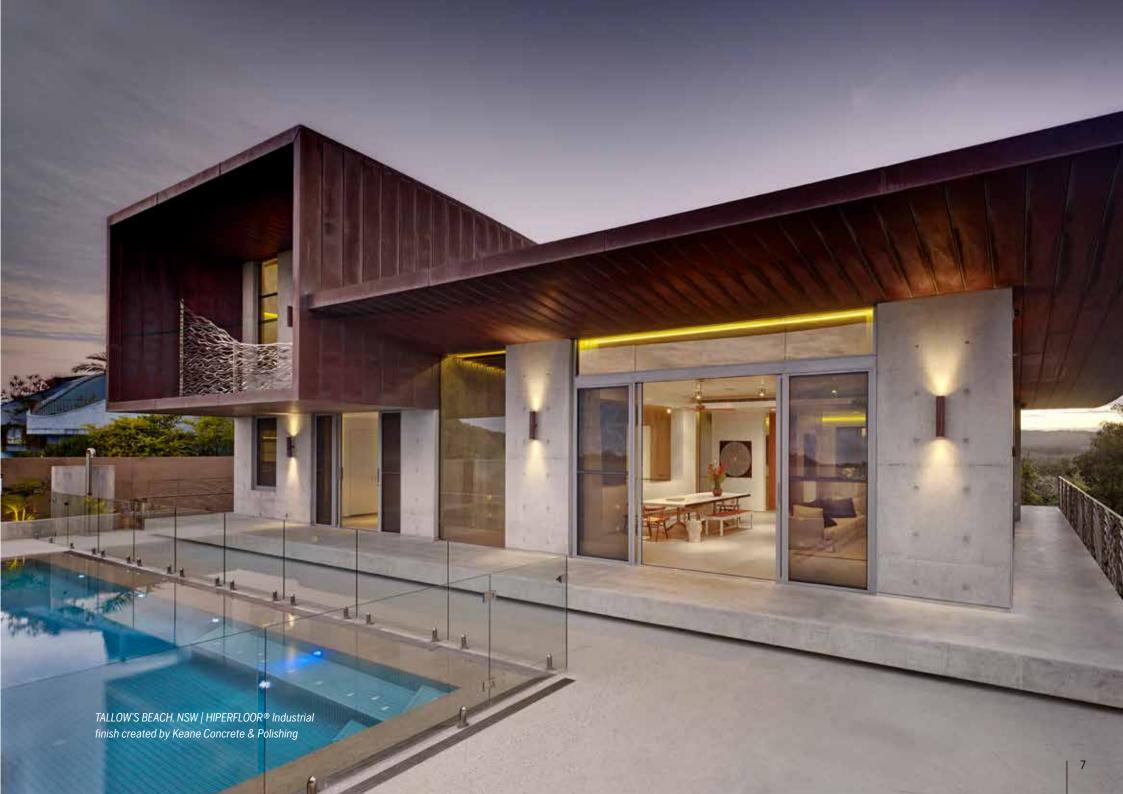

is it durable, thermally efficient and environmentally sustainable, it possesses a raw beauty that can be uniquely transformed.

During the HIPERFLOOR® process, the surface is ground to reduce highpoints and imperfections

that came about during installation. Removing these top layers exposes the aggregate in the concrete mix underneath, allowing the design to be tailored to your needs.

Each polished concrete finish is unique, even for existing surfaces. The level of aggregate exposure and shine means old can be new again. In cases where the concrete is being specifically poured for your project, the mix can be personalised from colour to grade of concrete, as well as the aggregate mix. This is where you can determine aesthetic properties like a black concrete mix with white aggregate.





# STRONG IS BEAUTIFUL

STRONG AND VERSATILE, HIPERFLOOR® IS IDEAL FOR HEAVY TRAFFIC AREAS.



#### HARD WEARING

Ideal for highly trafficable areas, reducing cost of maintenance over time.

#### **STRENGTH AND BEAUTY**

Through the HIPERFLOOR® process, we take one of the hardest surfaces and make it harder still. In doing this, it not only protects and preserves the floor against wear, it makes it easier to polish, producing a flawless shine.



Concrete structures are spark and fire resistant and can withstand exposure to flames, keeping your home or business safe. It will not rot, is resistant to termites and reduces dust in the living space. Concrete has amazing acoustic properties, absorbing sound and vibration, keeping your living space peaceful and quiet.

#### SHINE WITHOUT A FI