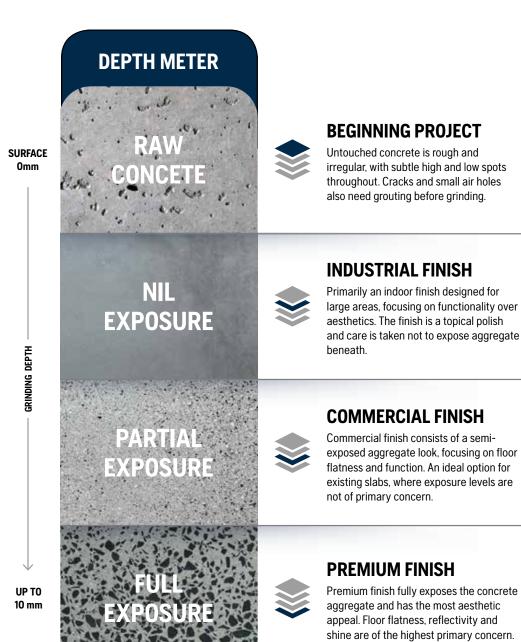

## UNDERSTANDING HIPERFLOOR® VARIATIONS

HIPERFLOOR® is available in three variations: **Industrial**, **Commercial** and **Premium**. Through a combination of exposure and shine, you can have your own unique surface. Here's how it works:

#### **AGGREGATE EXPOSURE**

Concrete is made up of cement and aggregate e.g. crushed stone, sand or gravel. The most effective polished concrete requires a surface to be flat and dense. Flattening the surface requires grinding, which exposes the aggregate beneath. You can achieve a minimal Industrial look of little to no-exposure, or a decorative, full-exposure look. The choice is yours.

#### **GLOSS AND SHINE**

The gloss or shine level of the concrete surface comes from the polishing process. Once flattened, the surface is then polished progressively to a level of shine determined by you. Starting from a course or large diamond grit size, subsequent passes are made over the concrete at finer grit sizes, producing a dull matt gloss up to a mirror-like reflective shine.