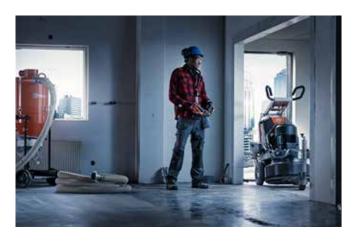

The HIPERFLOOR® process consists of up to 13 steps, depending on the desired finish.

During the HIPERFLOOR® process, the surface is ground to reduce highpoints and imperfections

that came about during installation. Removing these top layers exposes the aggregate in the concrete mix underneath, allowing the design to be tailored to your needs.