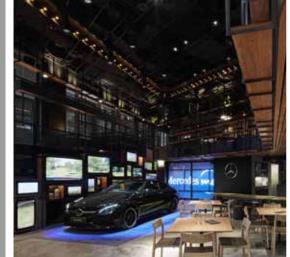

Burnished industrial finish with matt shine and nil aggregate exposure.

Mercedes Dealership in Melbourne, Australia. Created by Hipergrind Polished Concrete.

Commercial finish with satin gloss and semi exposed aggregate.