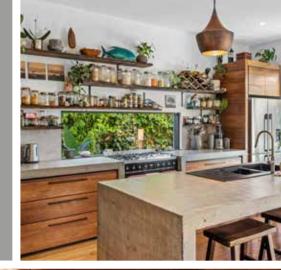

#### AFTER:

Glossy salt and pepper surface

Kitchen benchtop applications, in North NSW, Australia. Created by Keane Concrete Grinding & Polishing.

Honed Industrial finishes with matt gloss and high gloss shine and nil aggregate exposure.